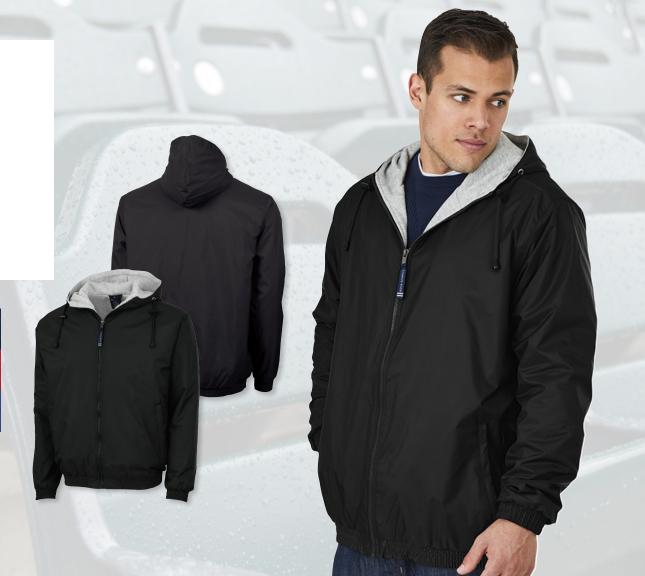

### **PERFORMER JACKET**

**UNISEX 9921** 

- 100% River Tec<sup>™</sup> nylon taffeta (2.06 oz/yd²)
- Heavyweight, heather grey, poly/cotton blend sweatshirt lining (8.55 oz/yd²)
- Wind & water-resistant fabric for protection from the elements
- Covered, front zipper pockets
- Elasticized cuffs and waistband
- Hood has adjustable drawstring with cordstop
- Unisex sizing please see spec sheet on website

UNISEX **S-5XL**\*SIZE RANGE APPLIES ONLY TO SELECT COLORS

| 010 BLACK  | 040 NAVY         |
|------------|------------------|
| 020 FOREST | <b>060</b> RED   |
| 030 MAROON | <b>070</b> ROYAL |

 Heavyweight, heather grey, poly/cotton blend sweatshirt fleece lining (8.55 oz/yd²)