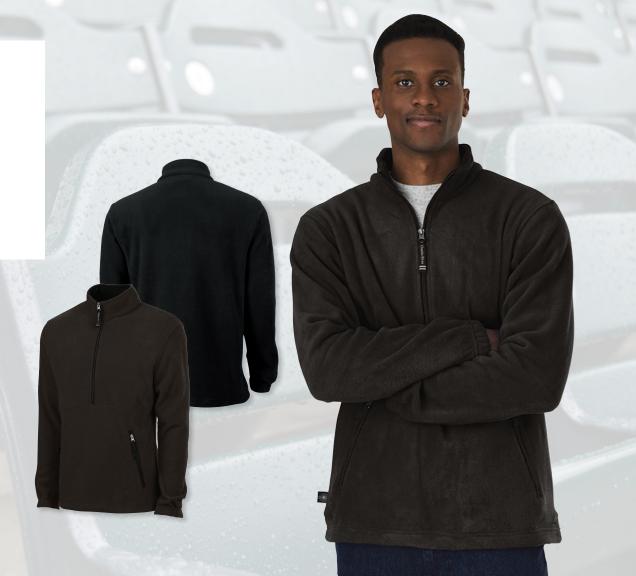

## ADIRONDACK FLEECE PULLOVER

**UNISEX 9501** 

- 100% polyester Loftex™ anti-pill fleece (8.85 oz/yd²)
- Classic pullover with black contrast zipper
- Silver zipper heads
- Black contrast fleece on inside of collar
- Fleece facing on inside of collar
- Open hem with adjustable drawstring and cordstop
- Angled front zipper pockets and elasticized cuffs
- Unisex sizing please see spec sheet on website

UNISEX XS-3XL

010 BLACK047 NAVY/BLACK024 FOREST/BLACK078 ROYAL/BLACK031 MAROON/BLACK112 CHARCOAL/BLACK