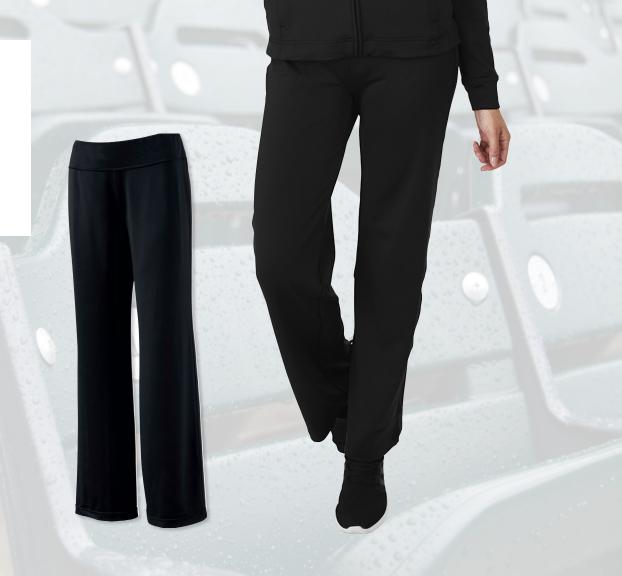

### **FITNESS PANT**

**WOMEN'S 5187** 

- 92% polyester/8% spandex jersey knit (7.37 oz/yd²)
- TopShield™ Technology with moisture wicking and anti-microbial fabric properties
- 2-way stretch fabric
- Straight leg and open-hem design
- Wide waistband and tagless label

WOMEN'S XS-3XL

010 BLACK