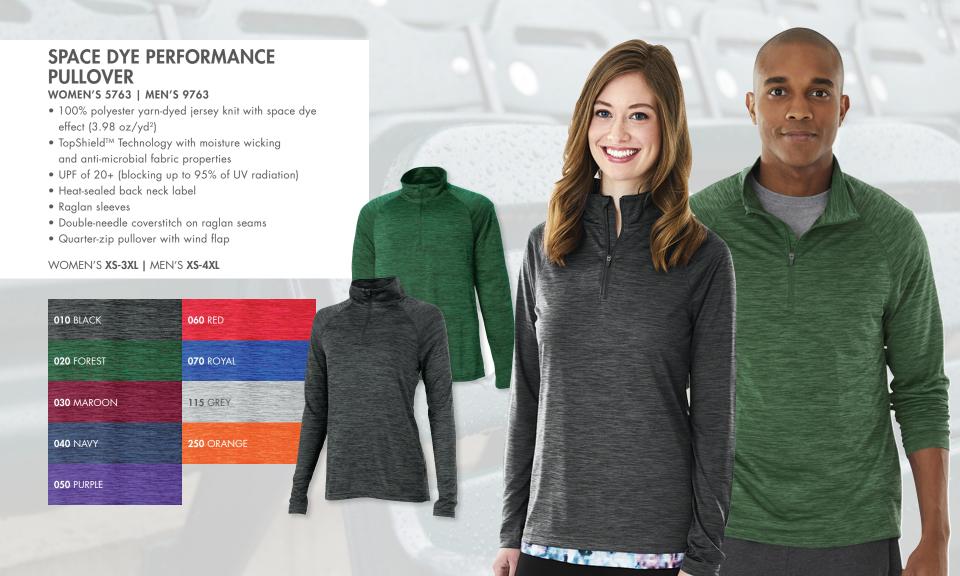

## SPACE DYE PERFORMANCE PULLOVER

#### **YOUTH 8763**

- 100% polyester yarn-dyed jersey knit with a unique space dye effect (3.98 oz/yd²)
- TopShield™ Technology with moisture wicking and anti-microbial fabric properties
- UPF of 20+ (blocking up to 95% of UV radiation)
- Raglan sleeve styling
- Wind flap
- Double-needle coverstitch on raglan seams

#### YOUTH S-XL