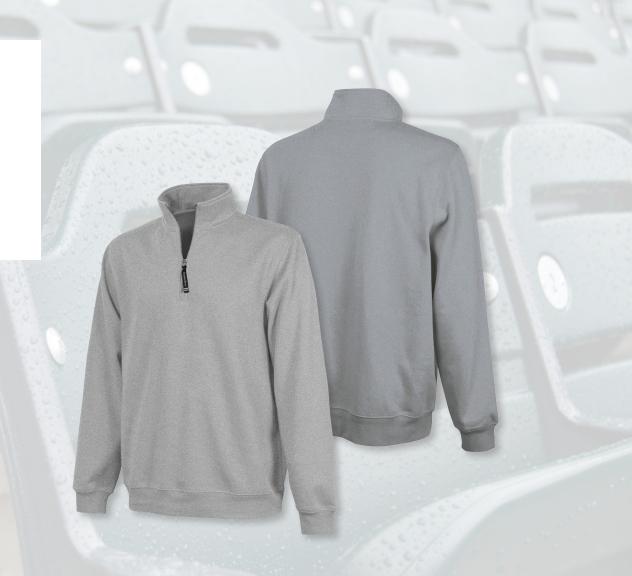

GIRLS' XS-L

010 BLACK

**UNISEX 9359** 

• 60% cotton/40% polyester ring-spun yarn sweatshirt knit (8.26 oz/yd²)

• Relaxed, quarter-zip sweatshirt with on-seam pockets

• Dyed-to-match, rib-knit trim on neckline, hem, and cuff

• Durable metal zipper with antique nickel finish

• Allover, double-needle stitching for added durability

• Unisex sizing – please see spec sheet on website

UNISEX XXS-4XL

\*SIZE RANGE APPLIES ONLY TO SELECT COLORS