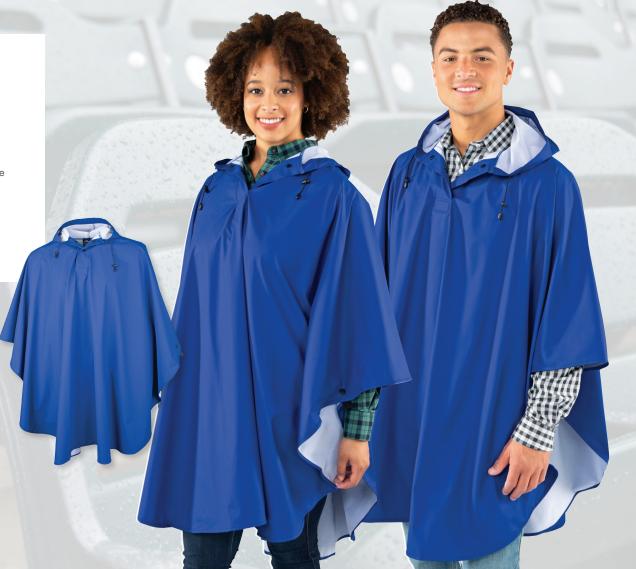

#### PACIFIC PONCHO

#### **UNISEX 9709**

- 100% polyurethane bonded to a 100% polyester knit (4.57 oz/yd²), thickness of fabric is .33mm
- Waterproof with heat-sealed seams
- Great for backpacking, it conveniently packs into its own storage pouch and weighs 1.11lbs
- Side-snap closure under arms to create sleeves for ease of movement
- Hood with drawstring for added wind/rain protection
- Unisex sizing please see spec sheet on website

UNISEX ONE SIZE FITS MOST\* (\*52" X 80")

| <b>010</b> BLACK | <b>040</b> NAVY |
|------------------|-----------------|
| 020 FOREST       | <b>060</b> RED  |
| 030 MAROON       | 070 ROYAL       |