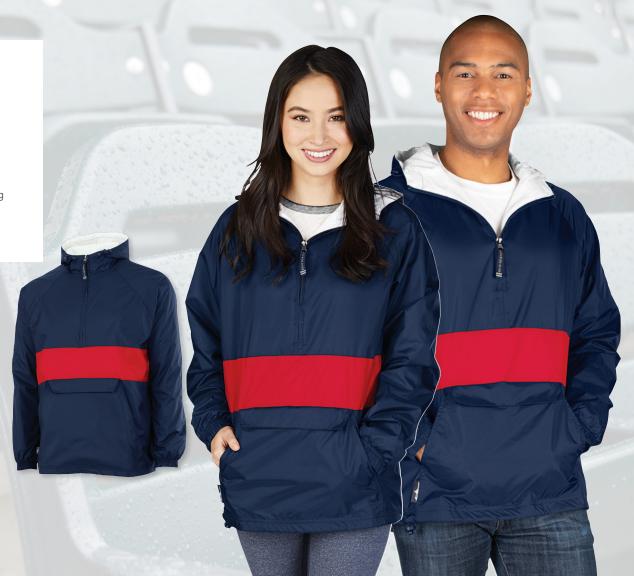

## **CLASSIC STRIPED PULLOVER**

#### **UNISEX 9908**

- 100% River Tec<sup>™</sup> nylon taffeta (2.06 oz/yd²)
- Wind & water-resistant fabric offers protection from the elements
- Lined with 100% cotton flannel
- Lightweight and packs into its own pouch pocket
- Hood with adjustable drawstring with cordstop
- Elasticized cuffs and hem with an adjustable drawstring and cordstop
- Unisex sizing please see spec sheet on website

#### UNISEX XS-3XL

| 015 BLACK/RED       | 049 NAVY/GOLD     |
|---------------------|-------------------|
| 017 BLACK/WHITE     | 063 RED/WHITE     |
| 026 FOREST/WHITE    | . 076 ROYAL/WHITE |
| 039 NAVY/ORANGE     | 181 PINK/WHITE    |
| <b>044</b> NAVY/RED | 224 WHITE/NAVY    |
| 048 NAVY/WHITE      | 480 WHITE/ORANGE  |