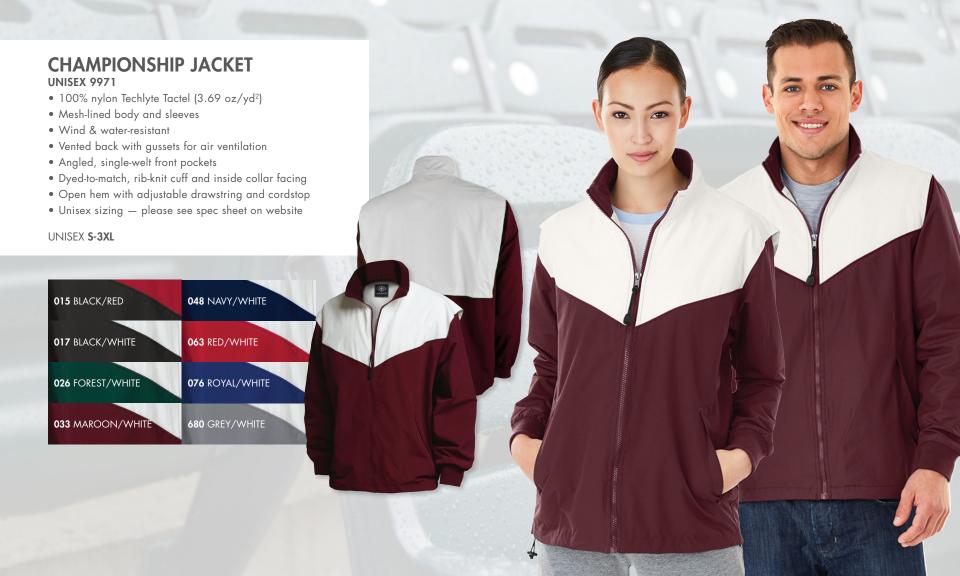

#### **CLASSIC RUGBY SHIRT**

**UNISEX 9278** 

- 100% cotton jersey knit (8.85 oz/yd²)
- Classic design with a 4" yarn-dyed rugby stripe
- Fabric treated for a soft and broken-in feel
- Heavy-duty white twill placket with concealed rubber buttons
- Unisex sizing please see spec sheet on website

UNISEX XXS-3XL

\*SIZE RANGE APPLIES ONLY TO SELECT COLORS

| 006 BLACK/GREY         | 033 MAROON/WHITE |
|------------------------|------------------|
| 015 BLACK/RED          | 048 NAVY/WHITE   |
| <b>017</b> BLACK/WHITE | 063 RED/WHITE    |
| 026 FOREST/WHITE       | 076 ROYAL/WHITE  |