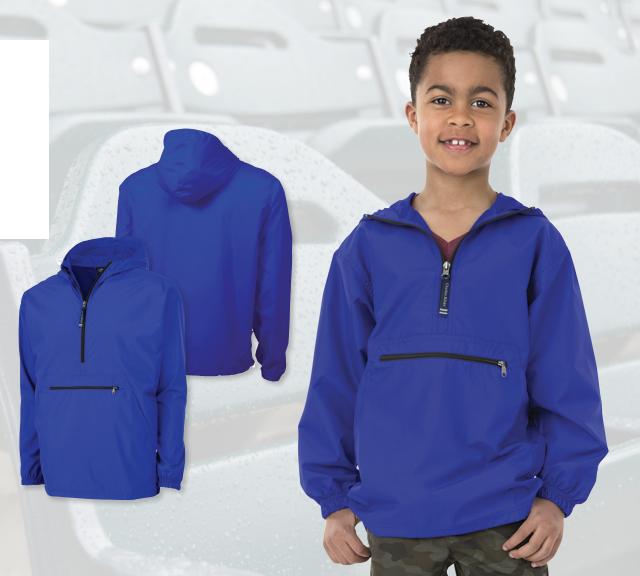

## PACK-N-GO® PULLOVER

#### **UNISEX 9904**

- 100% Softex<sup>™</sup> polyester (2.06 oz/yd²)
- Lightweight and breathable
- Packs into its own front pouch pocket with zipper closure and self-fabric loop
- Extended zipper at the neck for easy on/off
- Hood with adjustable, shockcord drawstring
- Underarm grommets for added ventilation
- Elasticized cuffs and hem with an adjustable drawstring and cordstop

| <ul><li>Water resistant fabric</li><li>Unisex sizing – please se</li></ul> | e spec sheet on website |                 |       | Committee of the commit | $\Lambda$ |                                                                                                                                                                                                                                                                                                                                                                                                                                                                                                                                                                                                                                                                                                                                                                                                                                                                                                                                                                                                                                                                                                                                                                                                                                                                                                                                                                                                                                                                                                                                                                                                                                                                                                                                                                                                                                                                                                                                                                                                                                                                                                                                |    |
|----------------------------------------------------------------------------|-------------------------|-----------------|-------|--------------------------------------------------------------------------------------------------------------------------------------------------------------------------------------------------------------------------------------------------------------------------------------------------------------------------------------------------------------------------------------------------------------------------------------------------------------------------------------------------------------------------------------------------------------------------------------------------------------------------------------------------------------------------------------------------------------------------------------------------------------------------------------------------------------------------------------------------------------------------------------------------------------------------------------------------------------------------------------------------------------------------------------------------------------------------------------------------------------------------------------------------------------------------------------------------------------------------------------------------------------------------------------------------------------------------------------------------------------------------------------------------------------------------------------------------------------------------------------------------------------------------------------------------------------------------------------------------------------------------------------------------------------------------------------------------------------------------------------------------------------------------------------------------------------------------------------------------------------------------------------------------------------------------------------------------------------------------------------------------------------------------------------------------------------------------------------------------------------------------------|-----------|--------------------------------------------------------------------------------------------------------------------------------------------------------------------------------------------------------------------------------------------------------------------------------------------------------------------------------------------------------------------------------------------------------------------------------------------------------------------------------------------------------------------------------------------------------------------------------------------------------------------------------------------------------------------------------------------------------------------------------------------------------------------------------------------------------------------------------------------------------------------------------------------------------------------------------------------------------------------------------------------------------------------------------------------------------------------------------------------------------------------------------------------------------------------------------------------------------------------------------------------------------------------------------------------------------------------------------------------------------------------------------------------------------------------------------------------------------------------------------------------------------------------------------------------------------------------------------------------------------------------------------------------------------------------------------------------------------------------------------------------------------------------------------------------------------------------------------------------------------------------------------------------------------------------------------------------------------------------------------------------------------------------------------------------------------------------------------------------------------------------------------|----|
| UNISEX <b>X\$-5XL</b><br>*4XL & 5XL AVAILABLE IN BLAC                      | K, NAVY AND GREY        | N- P            | 14 VY | ll and                                                                                                                                                                                                                                                                                                                                                                                                                                                                                                                                                                                                                                                                                                                                                                                                                                                                                                                                                                                                                                                                                                                                                                                                                                                                                                                                                                                                                                                                                                                                                                                                                                                                                                                                                                                                                                                                                                                                                                                                                                                                                                                         |           | the the later than th | A. |
| 010 BLACK                                                                  | 070 ROYAL               | 4               |       |                                                                                                                                                                                                                                                                                                                                                                                                                                                                                                                                                                                                                                                                                                                                                                                                                                                                                                                                                                                                                                                                                                                                                                                                                                                                                                                                                                                                                                                                                                                                                                                                                                                                                                                                                                                                                                                                                                                                                                                                                                                                                                                                | N/        |                                                                                                                                                                                                                                                                                                                                                                                                                                                                                                                                                                                                                                                                                                                                                                                                                                                                                                                                                                                                                                                                                                                                                                                                                                                                                                                                                                                                                                                                                                                                                                                                                                                                                                                                                                                                                                                                                                                                                                                                                                                                                                                                |    |
| 020 FOREST                                                                 | 080 WHITE               |                 |       | A TOWN THE PARTY OF THE PARTY O |           | · · · · · · · · · · · · · · · · · · ·                                                                                                                                                                                                                                                                                                                                                                                                                                                                                                                                                                                                                                                                                                                                                                                                                                                                                                                                                                                                                                                                                                                                                                                                                                                                                                                                                                                                                                                                                                                                                                                                                                                                                                                                                                                                                                                                                                                                                                                                                                                                                          | A  |
| 030 MAROON                                                                 | 089 COLUMBIA BLUE       | 284 OLIVE       |       |                                                                                                                                                                                                                                                                                                                                                                                                                                                                                                                                                                                                                                                                                                                                                                                                                                                                                                                                                                                                                                                                                                                                                                                                                                                                                                                                                                                                                                                                                                                                                                                                                                                                                                                                                                                                                                                                                                                                                                                                                                                                                                                                |           |                                                                                                                                                                                                                                                                                                                                                                                                                                                                                                                                                                                                                                                                                                                                                                                                                                                                                                                                                                                                                                                                                                                                                                                                                                                                                                                                                                                                                                                                                                                                                                                                                                                                                                                                                                                                                                                                                                                                                                                                                                                                                                                                |    |
| <b>040</b> NAVY                                                            | 115 GREY                | <b>322</b> MINT |       |                                                                                                                                                                                                                                                                                                                                                                                                                                                                                                                                                                                                                                                                                                                                                                                                                                                                                                                                                                                                                                                                                                                                                                                                                                                                                                                                                                                                                                                                                                                                                                                                                                                                                                                                                                                                                                                                                                                                                                                                                                                                                                                                |           |                                                                                                                                                                                                                                                                                                                                                                                                                                                                                                                                                                                                                                                                                                                                                                                                                                                                                                                                                                                                                                                                                                                                                                                                                                                                                                                                                                                                                                                                                                                                                                                                                                                                                                                                                                                                                                                                                                                                                                                                                                                                                                                                | 1  |
| 050 PURPLE                                                                 | <b>228</b> AQUA         | 335 HOT PINK    | *     |                                                                                                                                                                                                                                                                                                                                                                                                                                                                                                                                                                                                                                                                                                                                                                                                                                                                                                                                                                                                                                                                                                                                                                                                                                                                                                                                                                                                                                                                                                                                                                                                                                                                                                                                                                                                                                                                                                                                                                                                                                                                                                                                |           |                                                                                                                                                                                                                                                                                                                                                                                                                                                                                                                                                                                                                                                                                                                                                                                                                                                                                                                                                                                                                                                                                                                                                                                                                                                                                                                                                                                                                                                                                                                                                                                                                                                                                                                                                                                                                                                                                                                                                                                                                                                                                                                                |    |
| <b>060</b> RED                                                             | 255 CORAL               | 364 NEON YELLOW |       |                                                                                                                                                                                                                                                                                                                                                                                                                                                                                                                                                                                                                                                                                                                                                                                                                                                                                                                                                                                                                                                                                                                                                                                                                                                                                                                                                                                                                                                                                                                                                                                                                                                                                                                                                                                                                                                                                                                                                                                                                                                                                                                                |           |                                                                                                                                                                                                                                                                                                                                                                                                                                                                                                                                                                                                                                                                                                                                                                                                                                                                                                                                                                                                                                                                                                                                                                                                                                                                                                                                                                                                                                                                                                                                                                                                                                                                                                                                                                                                                                                                                                                                                                                                                                                                                                                                |    |