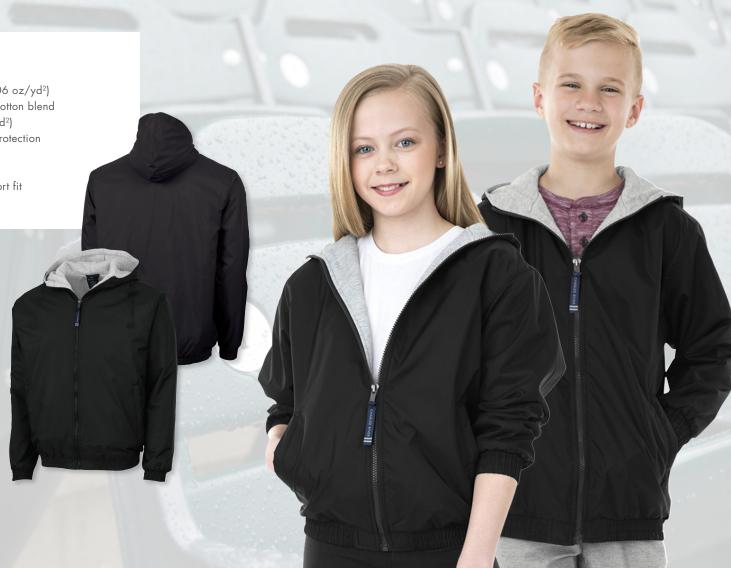

• Wind & water-resistant fabric for protection from the elements

• Covered zipper pockets

• Elasticized cuffs and hem for comfort fit

YOUTH **S-XL** 

010 BLACK

020 FOREST

**040** NAVY

070 ROYAL