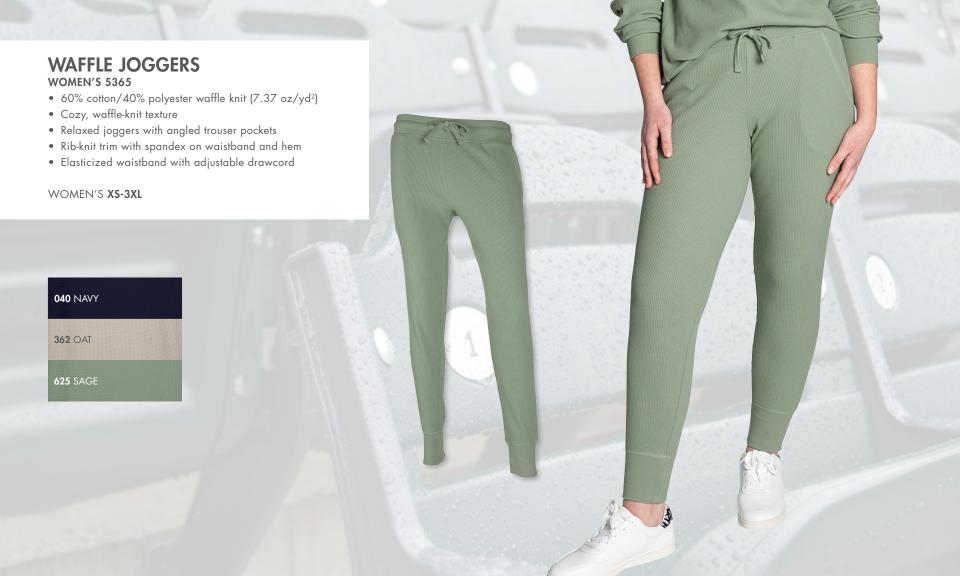

Heavyweight, heather grey, poly/cotton blend sweatshirt fleece lining (8.55 oz/yd²)

• Wind & water-resistant fabric for protection from the elements

• Covered zipper pockets

• Elasticized cuffs and hem for comfort fit

YOUTH **S-XL** 

010 BLACK

020 FOREST

**040** NAVY

070 ROYAL







## QUANTUM-TEK HALF ZIP PULLOVER NEW

**UNISEX 9303** 

• 100% polyester dobby shell made from certified and guaranteed recycled PET bottles (1.62 oz/yd²)

• Stand-up collar

• Removable hood with adjustable drawstring and cordstop

• Adjustable sleeve cuffs with snaps

• Kangaroo pocket with hook-and-loop closure

• Covered, right-chest pocket with zipper

• Wind & water-resistant for protection against the elements

• Unisex sizing - please see spec sheet on website

UNISEX S-3XL

010 BLACK