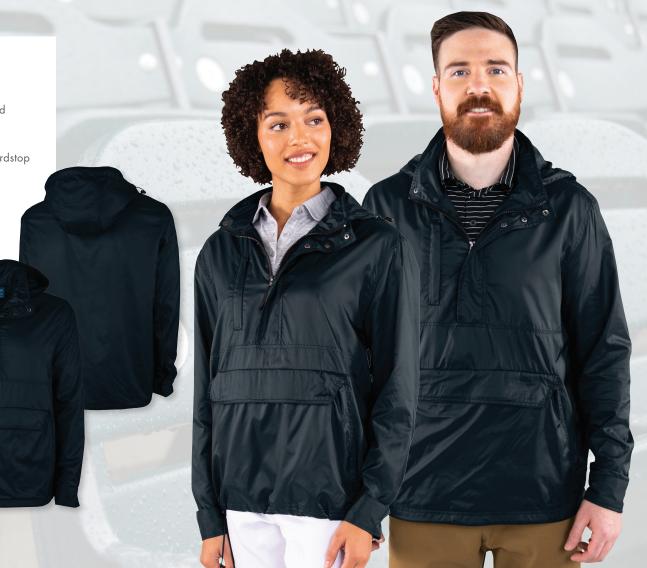

|





 Heavyweight, heather grey, poly/cotton blend sweatshirt fleece lining (8.55 oz/yd²)

• Wind & water-resistant fabric for protection from the elements

• Covered zipper pockets

• Elasticized cuffs and hem for comfort fit

YOUTH **S-XL** 

010 BLACK

020 FOREST

**040** NAVY

070 ROYAL







## QUANTUM-TEK HALF ZIP PULLOVER NEW

**UNISEX 9303** 

• 100% polyester dobby shell made from certified and guaranteed recycled PET bottles (1.62 oz/yd²)

• Stand-up collar

• Removable hood with adjustable drawstring and cordstop

• Adjustable sleeve cuffs with snaps

• Kangaroo pocket with hook-and-loop closure

• Covered, right-chest pocket with zipper

• Wind & water-resistant for protection against the elements

• Unisex sizing - please see spec sheet on website

UNISEX S-3XL

010 BLACK