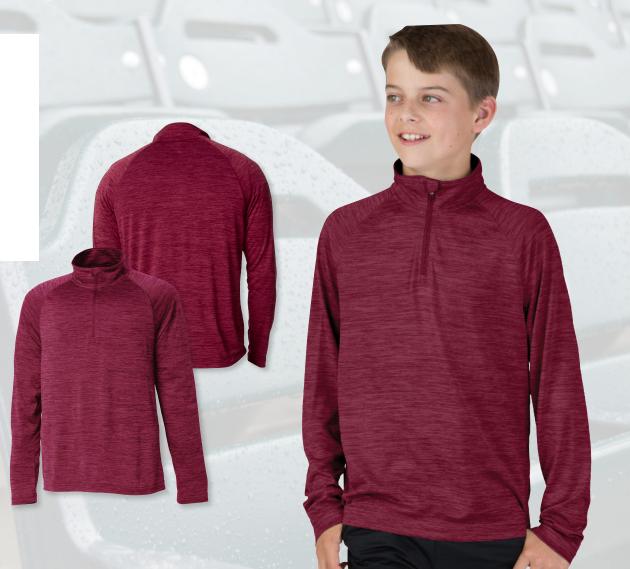

## SPACE DYE PERFORMANCE PULLOVER

#### **YOUTH 8763**

- 100% polyester yarn-dyed jersey knit with a unique space dye effect (3.98 oz/yd²)
- TopShield™ Technology with moisture wicking and anti-microbial fabric properties
- UPF of 20+ (blocking up to 95% of UV radiation)
- Raglan sleeve styling
- Wind flap
- Double-needle coverstitch on raglan seams

#### YOUTH S-XL