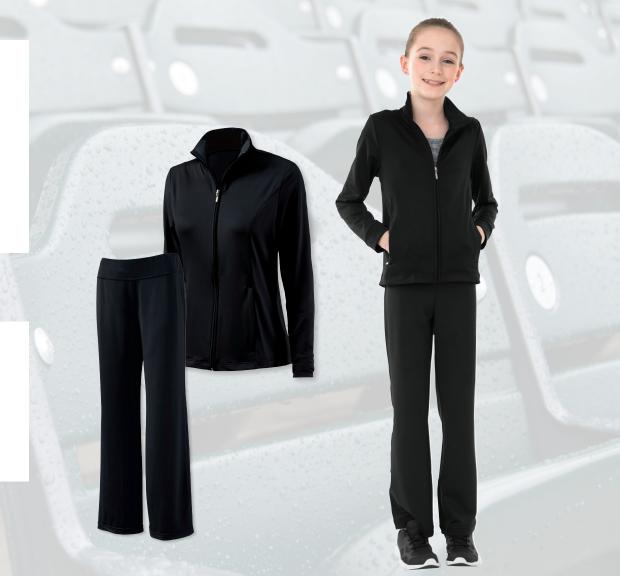

## GIRLS' FITNESS JACKET GIRLS' 4186

- 92% polyester/8% spandex jersey knit (7.37 oz/yd²)
- TopShield™ Technology with moisture wicking and anti-microbial fabric properties
- 2-way stretch fabric
- Yoga-inspired styling
- Self-fabric collar and cuffs
- Heat-sealed back neck label
- Princess seams

GIRLS' XS-L

010 BLACK

## **GIRLS' FITNESS PANT**

**GIRLS' 4187** 

- 92% polyester/8% spandex jersey knit (7.37 oz/yd²)
- TopShield™ Technology with moisture wicking and anti-microbial fabric properties
- 2-way stretch fabric
- Yoga-inspired style with straight leg and open hem

GIRLS' XS-L

010 BLACK

**UNISEX 9359** 

• 60% cotton/40% polyester ring-spun yarn sweatshirt knit (8.26 oz/yd²)

• Relaxed, quarter-zip sweatshirt with on-seam pockets

• Dyed-to-match, rib-knit trim on neckline, hem, and cuff