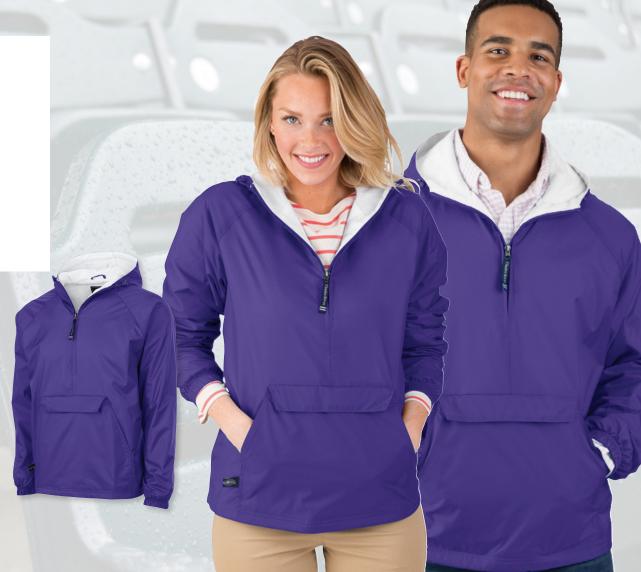

## **CLASSIC SOLID PULLOVER**

**UNISEX 9905** 

- 100% River Tec<sup>™</sup> nylon taffeta (2.06 oz/yd²)
- Wind & water-resistant fabric offers protection from the elements
- Lined with 100% cotton flannel
- Lightweight and packs into its own pouch pocket
- Hood with adjustable drawstring and cordstop
- Elasticized cuffs and hem with an adjustable drawstring and cordstop
- Unisex sizing please see spec sheet on website

UNISEX **\$-5XL\***(\*4XL & 5XL AVAILABLE IN BLACK AND NAVY ONLY)

| 010 BLACK       | <b>060</b> RED |
|-----------------|----------------|
| 020 FOREST      | 070 ROYAL      |
| 030 MAROON      | 080 WHITE      |
| 036 CARDINAL    | 150 YELLOW     |
| <b>040</b> NAVY | 250 ORANGE     |
| 050 PURPLE      | 100            |