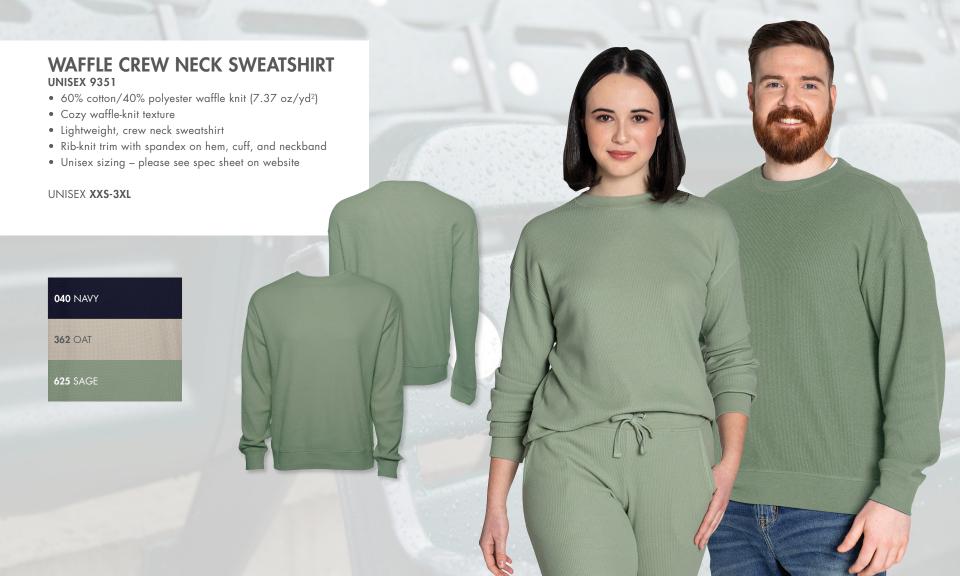

### **FITNESS PANT**

**WOMEN'S 5187** 

- 92% polyester/8% spandex jersey knit (7.37 oz/yd²)
- TopShield™ Technology with moisture wicking and anti-microbial fabric properties
- 2-way stretch fabric
- Straight leg and open-hem design
- Wide waistband and tagless label

WOMEN'S XS-3XL

010 BLACK

## GIRLS' FITNESS JACKET GIRLS' 4186

- 92% polyester/8% spandex jersey knit (7.37 oz/yd²)
- TopShield™ Technology with moisture wicking and anti-microbial fabric properties
- 2-way stretch fabric
- Yoga-inspired styling
- Self-fabric collar and cuffs
- Heat-sealed back neck label
- Princess seams

GIRLS' XS-L

010 BLACK

## **GIRLS' FITNESS PANT**

**GIRLS' 4187** 

- 92% polyester/8% spandex jersey knit (7.37 oz/yd²)
- TopShield™ Technology with moisture wicking and anti-microbial fabric properties
- 2-way stretch fabric
- Yoga-inspired style with straight leg and open hem