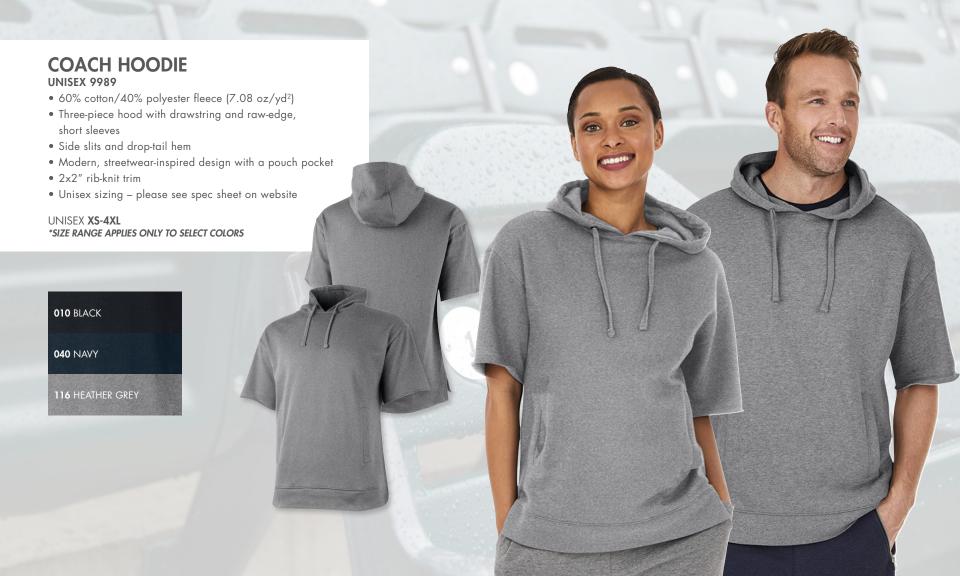

## ADIRONDACK FLEECE PULLOVER

**UNISEX 9501** 

- 100% polyester Loftex™ anti-pill fleece (8.85 oz/yd²)
- Classic pullover with black contrast zipper
- Silver zipper heads
- Black contrast fleece on inside of collar
- Fleece facing on inside of collar
- Open hem with adjustable drawstring and cordstop
- Angled front zipper pockets and elasticized cuffs
- Unisex sizing please see spec sheet on website

UNISEX XS-3XL

010 BLACK047 NAVY/BLACK024 FOREST/BLACK078 ROYAL/BLACK031 MAROON/BLACK112 CHARCOAL/BLACK