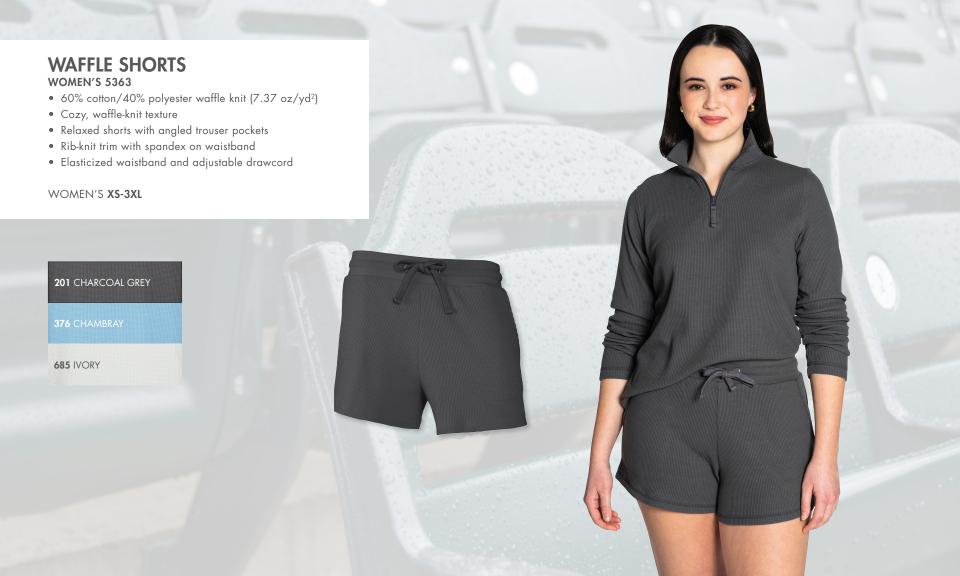

### **FITNESS PANT**

**WOMEN'S 5187** 

- 92% polyester/8% spandex jersey knit (7.37 oz/yd²)
- TopShield™ Technology with moisture wicking and anti-microbial fabric properties
- 2-way stretch fabric
- Straight leg and open-hem design
- Wide waistband and tagless label

WOMEN'S XS-3XL

010 BLACK