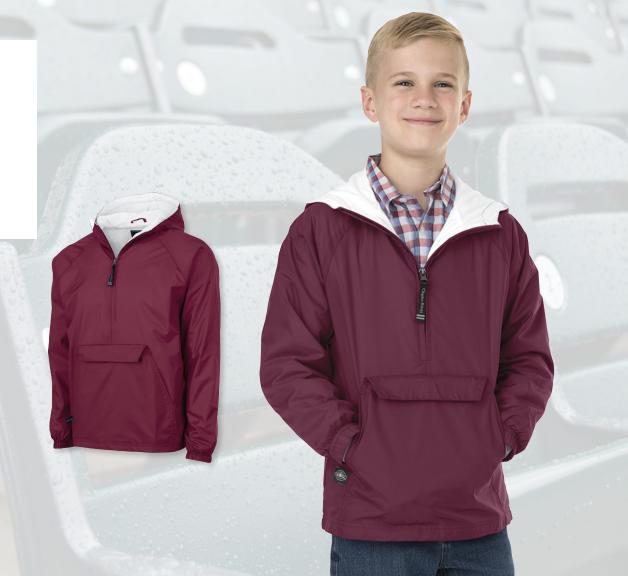

## **CLASSIC SOLID PULLOVER**

#### **YOUTH 8905**

- 100% River Tec™ nylon taffeta (2.06 oz/yd²)
- Lined with 100% cotton flannel
- Wind & water-resistant fabric offers protection from the elements
- Packs into its own pouch pocket
- Elasticized cuffs and open hem
- Extended zipper at the neck for easy on/off

#### YOUTH **S-XL**

| 010 BLACK  | <b>040</b> NAVY  |
|------------|------------------|
| 020 FOREST | <b>060</b> RED   |
| 030 MAROON | <b>070</b> ROYAL |