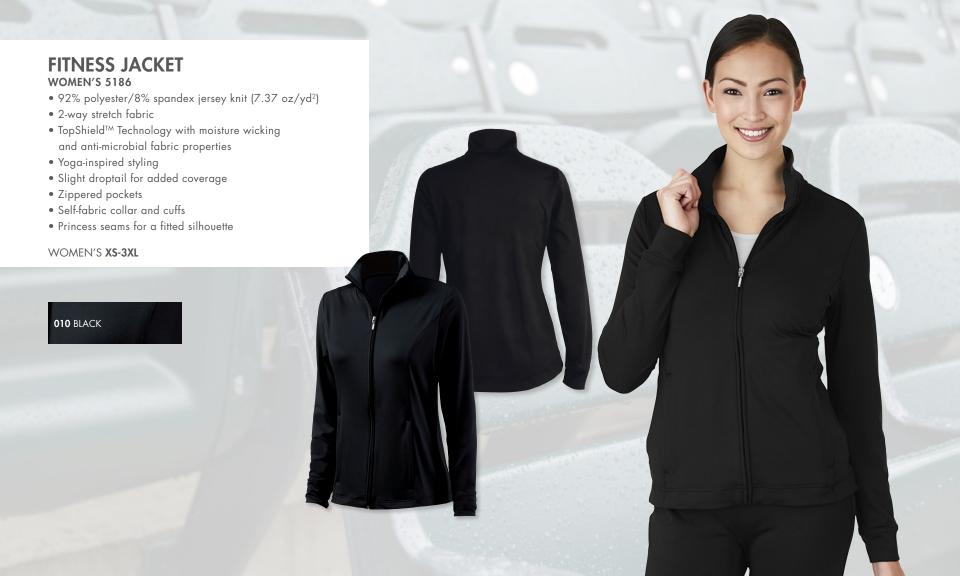

### **FITNESS PANT**

**WOMEN'S 5187** 

- 92% polyester/8% spandex jersey knit (7.37 oz/yd²)
- TopShield™ Technology with moisture wicking and anti-microbial fabric properties
- 2-way stretch fabric
- Straight leg and open-hem design
- Wide waistband and tagless label

WOMEN'S XS-3XL

010 BLACK