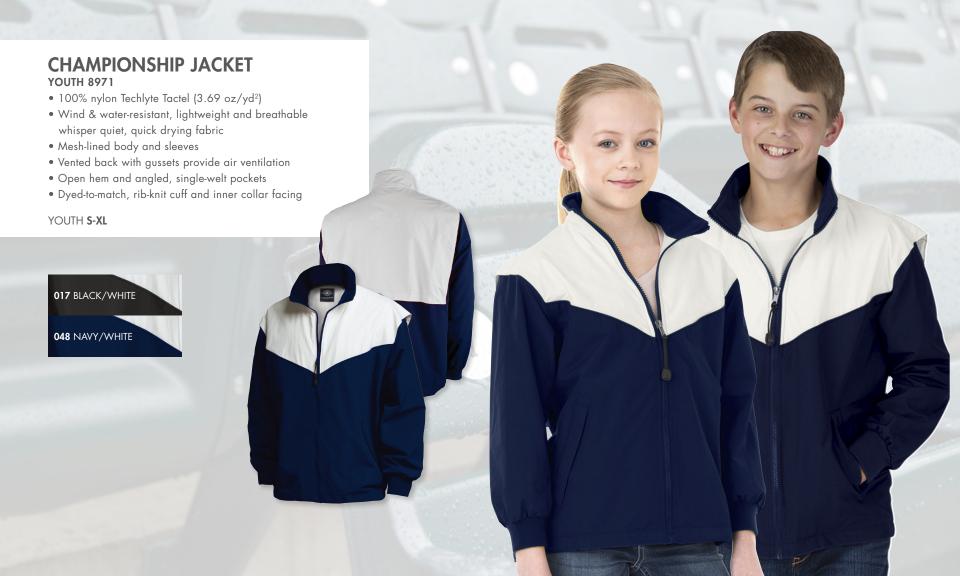

- Heavyweight, heather grey, poly/cotton blend sweatshirt lining (8.55 oz/yd²)
- Wind & water-resistant fabric for protection from the elements
- Covered, front zipper pockets
- Elasticized cuffs and waistband
- Hood has adjustable drawstring with cordstop
- Unisex sizing please see spec sheet on website

UNISEX **S-5XL**\*SIZE RANGE APPLIES ONLY TO SELECT COLORS

| 010 BLACK  | 040 NAVY         |
|------------|------------------|
| 020 FOREST | <b>060</b> RED   |
| 030 MAROON | <b>070</b> ROYAL |





 Heavyweight, heather grey, poly/cotton blend sweatshirt fleece lining (8.55 oz/yd²)

• Wind & water-resistant fabric for protection from the elements

• Covered zipper pockets

• Elasticized cuffs and hem for comfort fit

YOUTH **S-XL** 

010 BLACK

020 FOREST

**040** NAVY

070 ROYAL







## QUANTUM-TEK HALF ZIP PULLOVER NEW

**UNISEX 9303** 

• 100% polyester dobby shell made from certified and guaranteed recycled PET bottles (1.62 oz/yd²)

• Stand-up collar

• Removable hood with adjustable drawstring and cordstop

• Adjustable sleeve cuffs with snaps

• Kangaroo pocket with hook-and-loop closure

• Covered, right-chest pocket with zipper

• Wind & water-resistant for protection against the elements

• Unisex sizing - please see spec sheet on website

UNISEX S-3XL

010 BLACK