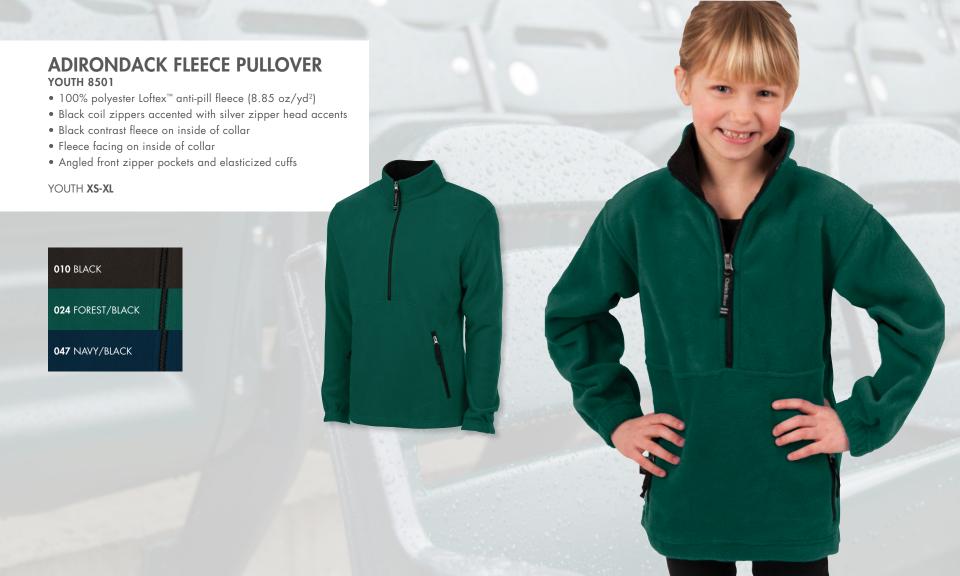

#### **YOUTH 8763**

- 100% polyester yarn-dyed jersey knit with a unique space dye effect (3.98 oz/yd²)
- TopShield™ Technology with moisture wicking and anti-microbial fabric properties
- UPF of 20+ (blocking up to 95% of UV radiation)
- Raglan sleeve styling
- Wind flap
- Double-needle coverstitch on raglan seams

#### YOUTH S-XL