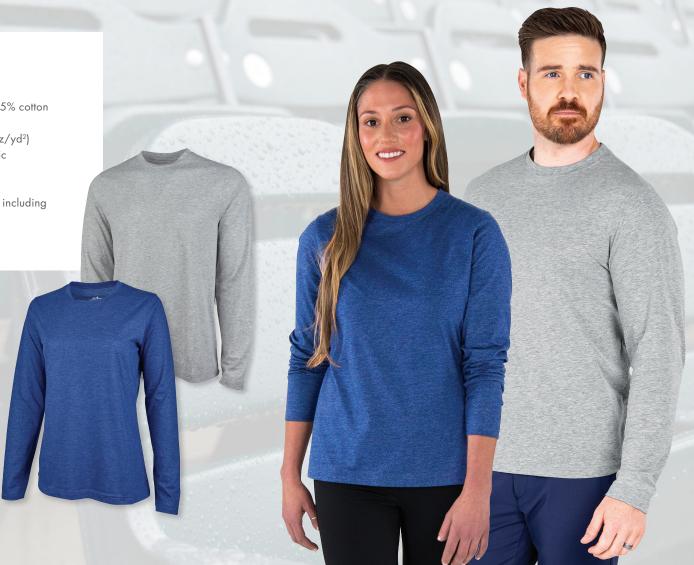

 Black, Navy, and Royal: 65% polyester/35% cotton heather jersey (4.19 oz/yd²)

• Grey: 50% polyester/50% cotton (4.19 oz/yd²)

• Fitted long sleeve t-shirt with textured fabric

• Crew neck with a drop-tail hem

• Allover, double-needle stitching

• Sustainable Nexgen Packaging materials, including hangtags, labels, stickers, and swift tacks

WOMEN'S XS-3XL | MEN'S S-3XL

010 BLACK
040 NAVY
070 ROYAL