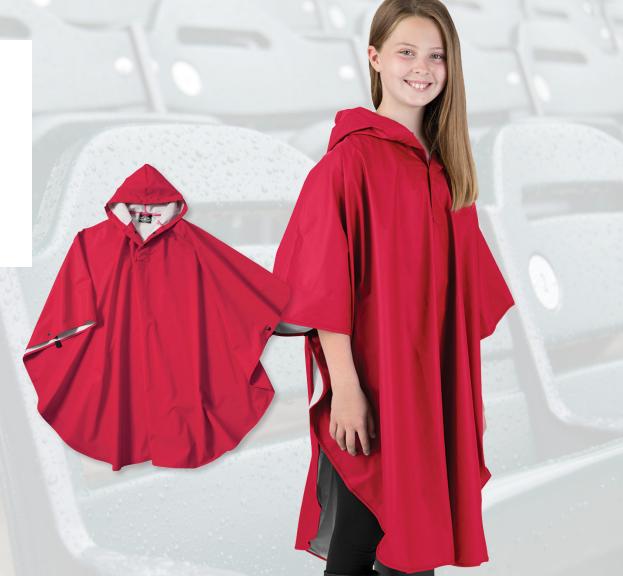

#### PACIFIC PONCHO

#### **UNISEX 9709**

- 100% polyurethane bonded to a 100% polyester knit (4.57 oz/yd²), thickness of fabric is .33mm
- Waterproof with heat-sealed seams
- Great for backpacking, it conveniently packs into its own storage pouch and weighs 1.11lbs
- Side-snap closure under arms to create sleeves for ease of movement
- Hood with drawstring for added wind/rain protection
- Unisex sizing please see spec sheet on website

UNISEX ONE SIZE FITS MOST\* (\*52" X 80")

| <b>010</b> BLACK | <b>040</b> NAVY |
|------------------|-----------------|
| 020 FOREST       | <b>060</b> RED  |
| 030 MAROON       | 070 ROYAL       |